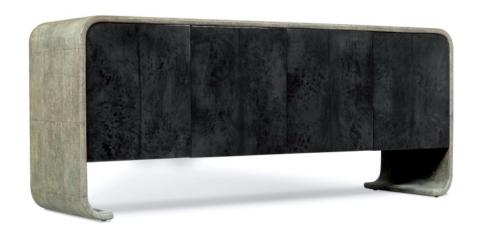

## TWO TONED SCROLL SIDEBOARD

(Shagreen Body & Parchment Face)

NAME TWO TONED SCROLL SIDEBOARD (Shagreen Body & Parchment Face)

PRODUCT 7031-2TONED

DIMENSIONS 81"W X 33"H X 21"D

SHOWN IN Material: Shagreen, Parchment, Mahogany

Color: Antique, Chgarcoal, Ebonized Finish: Polished, Resin-Glazed, Polished

DESCRIPTION This 4-door contemporary sideboard is ideal for storing dinnerware

and silver in a dining room setting. The sculptural statement piece is a perfect compliment to any vintage influences or modern luxury interior. The body and scroll shaped legs are mastered in a gorgeous

hand-dyed goatskin finish. The interior is finished in polished ebonized mahogany wood and has two adjustable glass shelves.