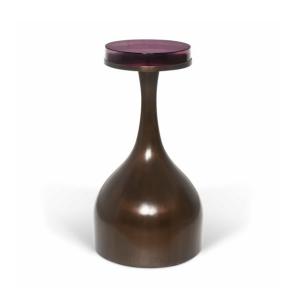

## MAGNIFYING DECANTER TABLE

( Bronze & Dark Amethyst )

NAME MAGNIFYING DECANTER TABLE (Bronze & Dark Amethyst)

PRODUCT 1008-BRMR41

DIMENSIONS Dia 11.75" X H 21.5"

Top Dia: 8.75"

SHOWN IN Material: Bronze, Magnifying Resin

Color: Dark Bronze, Deep Amethyst Finish: Crystal Coated, Polished

DESCRIPTION The Magnifying Decanter Drink Table by Sylvan S.F. is the perfect

accent table for any luxuriously curated space. Hand-crafted by a labor-intense hand-hammering process from the neck down, the decanter shaped table base is finished in a polished toroise brass industrial finish. The modern drink table includes a subtle magnifying resin top that adds an interesting depth when viewing from above.