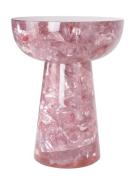

## ICE-RESIN CLOVE NO. 1

(Pink)

NAME ICE-RESIN CLOVE NO. 1 (Pink)

PRODUCT 1003-1CRPink

DIMENSIONS | W 18.5" X D 18.5" X H 24"

SHOWN IN Material: Ice-Cracked Resin

Color: Pink

Finish: Hand Polished High Gloss

DESCRIPTION Cast by hand in multiple layers the Ice-Resin Clove Table is a

beautiful display of creative and bold art furniture. Using a labor intense fractal application the resin is manipulated in stages to achieve the dazzling crackle effect while maintaining it's sculptural shape. Light bounces through the interior facets illuminating the exquisite craftsmanship of the piece. Available in a variety of vibrant

resin colors.