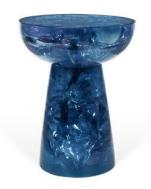

## ICE-RESIN CLOVE NO. 1

(Vibrant Blue, CR11)

| NAME        | ICE-RESIN CLOVE NO. 1 (Vibrant Blue, CR11)                                                                                                                                                                                                                                                                                                                                                                                                           |
|-------------|------------------------------------------------------------------------------------------------------------------------------------------------------------------------------------------------------------------------------------------------------------------------------------------------------------------------------------------------------------------------------------------------------------------------------------------------------|
| PRODUCT     | 1003-1CR11                                                                                                                                                                                                                                                                                                                                                                                                                                           |
| DIMENSIONS  | W 18.5" X D 18.5" X H 24"                                                                                                                                                                                                                                                                                                                                                                                                                            |
| SHOWN IN    | Material: Ice-Cracked Resin                                                                                                                                                                                                                                                                                                                                                                                                                          |
|             | Color: Vibrant Blue (CR-11)                                                                                                                                                                                                                                                                                                                                                                                                                          |
|             | Finish: Hand Polished High Gloss                                                                                                                                                                                                                                                                                                                                                                                                                     |
| DESCRIPTION | Cast by hand in multiple layers the Ice-Resin Clove Table is a<br>beautiful display of creative and bold art furniture. Using a labor<br>intense fractal application the resin is manipulated in stages to<br>achieve the dazzling crackle effect while maintaining it's sculptural<br>shape. Light bounces through the interior facets illuminating the<br>exquisite craftsmanship of the piece. Available in a variety of vibrant<br>resin colors. |