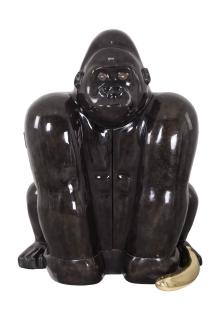

## GORILLA DRY BAR w/BRASS BANANA

(Charcoal Parchment)

NAME GORILLA DRY BAR w/BRASS BANANA (Charcoal Parchment)

PRODUCT 8007-PC

DIMENSIONS W 58" X D 47" X H 68"

SHOWN IN Material: Parchment, Ice Cracked Resin, Brass

Color: Charcoal, Clear Amethyst, Brass

Finish: Resin Glazed, Polished, Crystal Coated

DESCRIPTION | Sculptural Dry Bar Storage drink cabinet in the form of a Gorilla

Sitting w/Brass Banana. This surrealist functional animal sculpture, attributed to Les LeLanne, is finished in lacquered hand-dyed parchment with brass details. The body opens to reveal a fractal resin display shelf, sliding wooden liquor/wine racks, and a variety of brass drawers intended for storage of serving utensils and more. Available in a variety of hand-dyed parchment and metal colors and