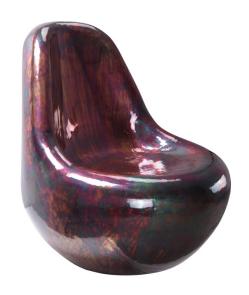

## COPPER EGG CHAIR

( Tortoise Copper)

NAME COPPER EGG CHAIR (Tortoise Copper)

PRODUCT 9003

DIMENSIONS W 29" X D 32" X H 33"

Seat Height: 14"

SHOWN IN Material: Copper

Color: Tortoise

Topcoat: Crystal Coated

DESCRIPTION The Sylvan SF Copper Egg Chair is formed by a labor intense hand-

hammering process to achieve the precise sculptural form. Finished with our signature Tortoise brass finish and protective crystal coat the curvaceous sculptural form is a functional art furniture piece that gleams from every angle. A special outdoor finish is available for

greating from every unighe. A special outdoor infisit is available

10% upcharge.