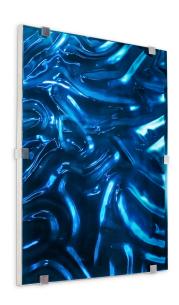

## AQUA MIRROR

(Vibrant Blue, CR-11)

NAME AQUA MIRROR (Vibrant Blue, CR-11)

PRODUCT ART-1-VIBRCR11

DIMENSIONS W40" X D4" X H50"

SHOWN IN Material: Aqua-Resin, Stainless Steel

Color: Vibrant CR-11, Polished Finish: Polished, Crystal Coated

DESCRIPTION The Aqua Art Mirror is a reflective sculptural wall element displayed

as art. A mirrored reflective back creates a shimmering wave that penetrates through the resin face. Six brushed polished clasps secure the colored resin adding a polished touch to a modern and edgy art-mirror. This sculptural art mirror may be installed independently, as a pair or even as a customized series of multiple units for a more

dramatic effect.