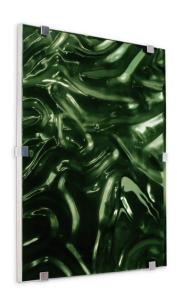

## AQUA MIRROR

( Sage, CR-22 )

NAME AQUA MIRROR (Sage, CR-22)

PRODUCT ART-1-SAGECR22

DIMENSIONS W40" X D4" X H50"

SHOWN IN Material: Aqua-Resin, Stainless Steel

Color: Sage CR22, Polished Finish: Polished, Crystal Coated

DESCRIPTION The Aqua Art Mirror is a reflective sculptural wall element displayed

as art. A mirrored reflective back creates a shimmering wave that penetrates through the resin face. Six brushed polished clasps secure the colored resin adding a polished touch to a modern and edgy art-mirror. This sculptural art mirror may be installed independently, as a pair or even as a customized series of multiple units for a more

dramatic effect.