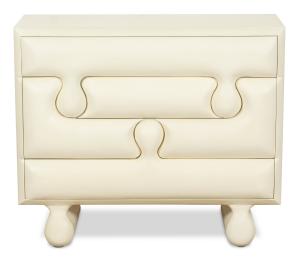

## PUZZLE CHEST OF DRAWERS

(Natural Parchment Matte)

| NAME        | PUZZLE CHEST OF DRAWERS (Natural Parchment Matte)                                                                                                                                                                                                                                                                                                     |
|-------------|-------------------------------------------------------------------------------------------------------------------------------------------------------------------------------------------------------------------------------------------------------------------------------------------------------------------------------------------------------|
| PRODUCT     | 6007-PN                                                                                                                                                                                                                                                                                                                                               |
| DIMENSIONS  | W 40" X D 17" X H 34"                                                                                                                                                                                                                                                                                                                                 |
| SHOWN IN    | Material: Parchment, Mahognay<br>Color: Bleached, Ebonized<br>Finish: Matte, Polished                                                                                                                                                                                                                                                                 |
| DESCRIPTION | The 3 drawer parchment Puzzle Chest is a playful take on art that<br>functional as furniture. Whimsical in aesthetic this chest of drawers is<br>faced with multiple puzzle pieces. The drawers open on push to<br>reveal solid mahogany drawers finished with a high gloss lacquer.<br>This charming chest sits on two sculptural puzzle piece legs. |