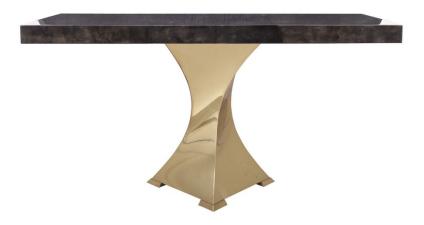

## TWISTER CONSOLE TABLE

(Natural Parchment)

| NAME        | TWISTER CONSOLE TABLE (Natural Parchment)                                                                                                                                                                                                                                                             |
|-------------|-------------------------------------------------------------------------------------------------------------------------------------------------------------------------------------------------------------------------------------------------------------------------------------------------------|
| PRODUCT     | 3027-PC                                                                                                                                                                                                                                                                                               |
| DIMENSIONS  | W 66" x H 33" x D 24"                                                                                                                                                                                                                                                                                 |
| SHOWN IN    | Materials: Parchment, Brass<br>Color: Charcoal, Polished<br>Finish: Resin-Glazed, Crystal Coated                                                                                                                                                                                                      |
| DESCRIPTION | The Twister Console Table sits on a hand crafted twisted brass table<br>base. The console table top is masterfully mantled in precious hand-<br>dyed goat skin. The parchment finish is available in a variety of rich<br>hand-dyed colors. Custom sizes, finishes and table top shapes<br>available. |