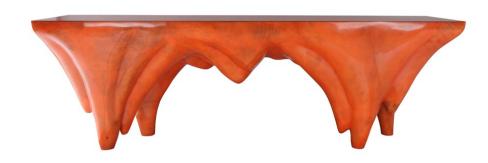

## ARCTIC CONSOLE TABLE

( Orange Parchment )

NAME | ARCTIC CONSOLE TABLE (Orange Parchment)

PRODUCT 3025-PO

DIMENSIONS W 103.5" X H 33.5" X D 22.25"

SHOWN IN Materials: Resin Laquer

Color: Orange

Finish: High-Gloss Polished

DESCRIPTION The Arctic Console Table is whimsical freeform dining table inspired

by nature. The arctic inspired base is mantled in hand-dyed

parchment, finished with a high gloss resin glaze that protects and

magnifies the unique material. The parchment base can be

customized in over 16 parchment colors. The top may be finished in

standard metal finishes upon request.