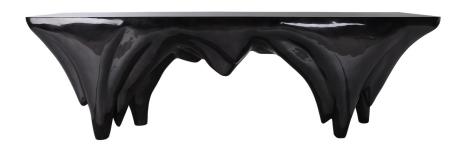

## ARCTIC CONSOLE TABLE

(Charcoal Parchment)

NAME ARCTIC CONSOLE TABLE (Charcoal Parchment)

PRODUCT 3025-PC

DIMENSIONS W 103.5" X H 33.5" X D 22.25"

SHOWN IN Materials: Laquer

Color: Charcoal

Finish: High-Gloss Polished

DESCRIPTION The Arctic Console Table is whimsical freeform dining table inspired

by nature. The arctic inspired base is mantled in hand-dyed

parchment, finished with a high gloss resin glaze that protects and

magnifies the unique material. The parchment base can be

customized in over 16 parchment colors. The top may be finished in

standard metal finishes upon request.