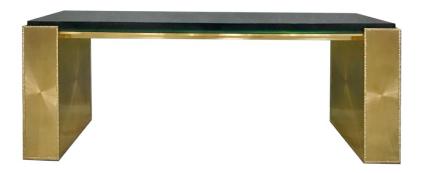

## STARBURST MAGNIFYING CONSOLE

( Polished Starburst Brass & Emerald )

| NAME        | STARBURST MAGNIFYING CONSOLE (Polished Starburst Brass & Emerald)                                                                                                                                                                                                                                                                                                                                                                                        |
|-------------|----------------------------------------------------------------------------------------------------------------------------------------------------------------------------------------------------------------------------------------------------------------------------------------------------------------------------------------------------------------------------------------------------------------------------------------------------------|
| PRODUCT     | 3012-RC-EMERALD                                                                                                                                                                                                                                                                                                                                                                                                                                          |
| DIMENSIONS  | W 83" X D 24" X H 32"                                                                                                                                                                                                                                                                                                                                                                                                                                    |
| SHOWN IN    | Material: Brass, Ice-Cracked Resin, Cork<br>Color: Starburst, Varies, Cork<br>Finish: Crystal Coated, Polished, N/A                                                                                                                                                                                                                                                                                                                                      |
| DESCRIPTION | The Starburst Brass Console is a uniquely designed brass entry<br>console table designed by Sylvan S.F. Constructed from sheets of<br>hand-etched starburst brass panels the legs are bold and rich in<br>detail. A textured brass trim edges the striking starburst brass faces.<br>A ice-cracked resin table topp beams as light bounces through the<br>fractured medium. Top is avaialbe in multiple resin colours,<br>parchment colors and shagreen. |