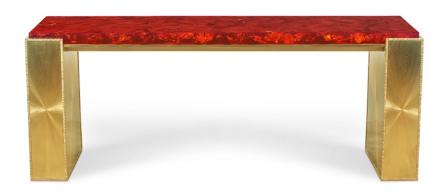

## STARBURST CONSOLE

( Polished Starburst Brass & Carnelian)

NAME STARBURST CONSOLE (Polished Starburst Brass & Carnelian)

PRODUCT 3012-RC-CARNELIAN

DIMENSIONS W 83" X D 24" X H 32"

SHOWN IN Material: Brass, Ice-Cracked Resin, Cork

Color: Starburst, Varies, Cork

Finish: Crystal Coated, Polished, N/A

DESCRIPTION The Starburst Brass Console is a uniquely designed brass entry

console table designed by Sylvan S.F. Constructed from sheets of hand-etched starburst brass panels the legs are bold and rich in detail. A textured brass trim edges the striking starburst brass faces. A ice-cracked resin table topp beams as light bounces through the

fractured medium. Top is availabe in multiple resin colours,

parchment colors and shagreen.