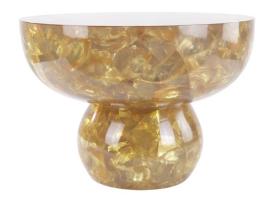

## KARIS COCKTAIL TABLE

(Golden Yellow)

NAME KARIS COCKTAIL TABLE (Golden Yellow)

PRODUCT 2027-CR26

DIMENSIONS 24" DIA X 17"H

SHOWN IN Material: Ice-Cracked Resin

Color: Golden Yellow (CR-26)

Finish: Polished

DESCRIPTION The Karis Table is a rounded spherical coffee table designed by

Sylvan S.F. The contemporary cocktail table is constructed of a fractal resin medium. Light bounces and reflects through the resin body illuminating the exquisite craftsmanship of the piece. Hue will vary by surrounding furniture colors and lighting of the space. Available in a

variety of vibrant resin colors.