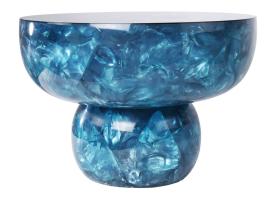

## KARIS COCKTAIL TABLE

( Vibrant Blue )

NAME KARIS COCKTAIL TABLE (Vibrant Blue)

PRODUCT 2027-CR11

DIMENSIONS 24" DIA X 17"H

SHOWN IN Material: Ice-Cracked Resin

Color: Vibrant Blue (CR-11)

Finish: Polished

DESCRIPTION The Karis Table is a rounded spherical coffee table designed by

Sylvan S.F. The contemporary cocktail table is constructed of a fractal resin medium. Light bounces and reflects through the resin body illuminating the exquisite craftsmanship of the piece. Hue will vary by surrounding furniture colors and lighting of the space. Available in a

variety of vibrant resin colors.