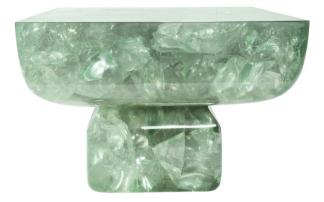

## WILLIAM TABLE

| NAME        | WILLIAM TABLE (Peridot)                                                                                                                                                                                                                                                                                                                                                                                                        |
|-------------|--------------------------------------------------------------------------------------------------------------------------------------------------------------------------------------------------------------------------------------------------------------------------------------------------------------------------------------------------------------------------------------------------------------------------------|
| PRODUCT     | 2026-CR23                                                                                                                                                                                                                                                                                                                                                                                                                      |
| DIMENSIONS  | W24"X D24"X 17"H                                                                                                                                                                                                                                                                                                                                                                                                               |
| SHOWN IN    | Material: Ice-Cracked Resin<br>Color: Peridot (CR-23)<br>Finish: Polished                                                                                                                                                                                                                                                                                                                                                      |
| DESCRIPTION | The William Side Table is a square pedestal style coffee table<br>designed by Sylvan S.F. Cast in a solid ice-cracked resin medium this<br>table is uniquely one-of-a-kind. Light bounces and reflects through<br>the resin body illuminating the exquisite craftsmanship of the piece.<br>Hue will vary by surrounding furniture colors and lighting of the<br>space. Available in a variety of vibrant fractal-resin colors. |