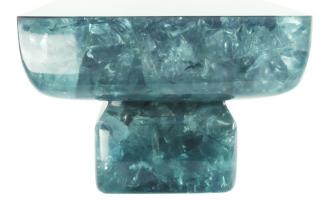

## WILLIAM TABLE

| NAME        | WILLIAM TABLE (Sky Blue)                                                                                                                                                                                                                                                                                                                                                                                                       |
|-------------|--------------------------------------------------------------------------------------------------------------------------------------------------------------------------------------------------------------------------------------------------------------------------------------------------------------------------------------------------------------------------------------------------------------------------------|
| PRODUCT     | 2026-CR12                                                                                                                                                                                                                                                                                                                                                                                                                      |
| DIMENSIONS  | W24"X D24"X 17"H                                                                                                                                                                                                                                                                                                                                                                                                               |
| SHOWN IN    | Material: Ice-Cracked Resin<br>Color: Skty Blue (CR-12)<br>Finish: Polished                                                                                                                                                                                                                                                                                                                                                    |
| DESCRIPTION | The William Side Table is a square pedestal style coffee table<br>designed by Sylvan S.F. Cast in a solid ice-cracked resin medium this<br>table is uniquely one-of-a-kind. Light bounces and reflects through<br>the resin body illuminating the exquisite craftsmanship of the piece.<br>Hue will vary by surrounding furniture colors and lighting of the<br>space. Available in a variety of vibrant fractal-resin colors. |