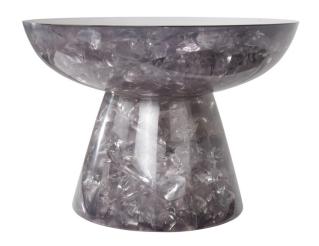

## OPHELIA COCKTAIL TABLE

(Smoke)

NAME OPHELIA COCKTAIL TABLE (Smoke)

PRODUCT 2025-CR51

DIMENSIONS 24" DIA X 17"H

SHOWN IN Material: Ice-Cracked Resin

Color: Light Smoke (CR-51)

Finish: Polished

DESCRIPTION The Ophelia Side Table is a contemorary rounded conical coffee

table designed by Sylvan S.F. The translucent resin medium is manipulated in stages to achieve the dazzling crackle effect. Light bounces and reflects through the resin body illuminating the exquisite craftsmanship of the piece. Hue will vary by surrounding furniture colors and lighting of the space. Available in a variety of

vibrant resin colors.