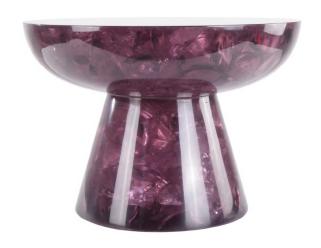

## OPHELIA COCKTAIL TABLE

( Deep Amethyst)

NAME OPHELIA COCKTAIL TABLE (Deep Amethyst)

PRODUCT 2025-CR41

DIMENSIONS 24" DIA X 17"H

SHOWN IN Material: Ice-Cracked Resin

Color: Dark Amethyst (CR-41)

Finish: Polished

DESCRIPTION The Ophelia Side Table is a contemorary rounded conical coffee

table designed by Sylvan S.F. The translucent resin medium is manipulated in stages to achieve the dazzling crackle effect. Light bounces and reflects through the resin body illuminating the exquisite craftsmanship of the piece. Hue will vary by surrounding furniture colors and lighting of the space. Available in a variety of

vibrant resin colors.