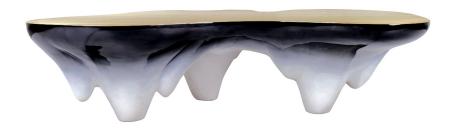

## AMOEBA COFFEE TABLE

( Ombre Parchment & Brass )

NAME AMOEBA COFFEE TABLE (Ombre Parchment & Brass)

PRODUCT 2021B-PO

DIMENSIONS 60"W X 50"D X 16"H

SHOWN IN Material: Brass, Parchment

Color: Varies, Ombre

Finish: Crystal Coated, Resin Glazed

DESCRIPTION This freeform modern design coffee table takes the form of an

amoeba. Also considered a modern kidney shaped table, the Arctic Cocktail Table by Sylvan S.F. Is a statement piece sure to elevate any space thart it graces. The bottom is finished in a ombre hand dyed parchment. The table top boasts a metal top that is sealed with a

crystal coated finish to protect the medium.