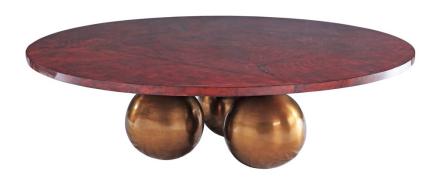

## GLOBULAR COFFEE TABLE

( Eggplant Parchment, Polished Brass )

NAME GLOBULAR COFFEE TABLE (Eggplant Parchment, Polished Brass)

PRODUCT 2019-PE

DIMENSIONS W 60" X D 60" X H18"

SHOWN IN Material: Brass, Parchment

Color: Polished, Eggplant

Finish: Crystal Coated, Resin Glazed

DESCRIPTION Modern geometric brass coffee table with lacquered goatskin top.

The hand-dyed goatskin is finished in a high-gloss resin glaze that

adds dimension to the leather detailing while protecting the

precious material. Three polished brass spheres cradle the table top.

Brass is finished in a protective crystal coat.