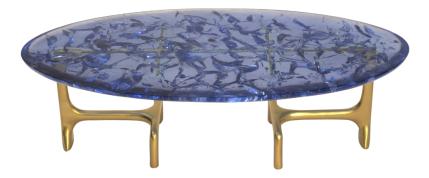

## UOVO COFFEE TABLE

( Polished Brass, Vibrant Blue CR11 )

| NAME        | UOVO COFFEE TABLE (Polished Brass, Vibrant Blue CR11)                                                                                                                                                                                                                                                                                                   |
|-------------|---------------------------------------------------------------------------------------------------------------------------------------------------------------------------------------------------------------------------------------------------------------------------------------------------------------------------------------------------------|
| PRODUCT     | 2004-CR11                                                                                                                                                                                                                                                                                                                                               |
| DIMENSIONS  | W 59" X D 30" X H 17"                                                                                                                                                                                                                                                                                                                                   |
| SHOWN IN    | Material: Ice Resin, Brass<br>Color: Vibeant Blue CR11, Brush Polished<br>Finish: Crystal Coated                                                                                                                                                                                                                                                        |
| DESCRIPTION | This opulent coffee table is handmade from high polished Ice-Resin<br>and sits on two brass polished uovo-styled legs. Uovo in Italian<br>means "an egg laid by a bird that will soon hatch." Designed to<br>capture the essence of life emerging the creative and playful Uovo<br>Coffee Table is the perfect conversation piece for any luxury space. |