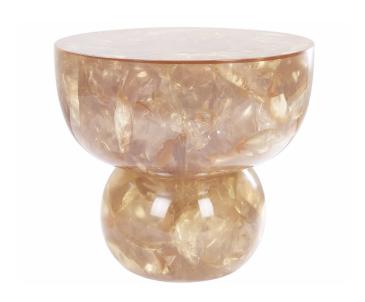

## DAPHNE SIDE TABLE

(Yellow Champagne)

NAME DAPHNE SIDE TABLE (Yellow Champagne)

PRODUCT 1055-CR24

DIMENSIONS 15" DIA X 14"H

SHOWN IN Material: Ice-Cracked Resin

Color: Yellow Champagne (CR-24)

Finish: Polished

DESCRIPTION The Daphne Side Table is a contemporary translucent resin side

table designed by Sylvan S.F. Using a labor-intense fractal

application the resin is manipulated in stages to achieve the dazzling crackle effect. Light bounces through the ice-cracked resin body illuminating the exquisite craftsmanship of the piece. Available in a

variety of vibrant resin colors.