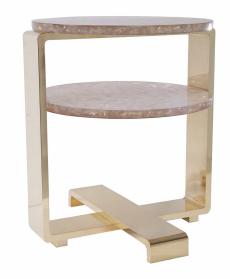

## WINSLET TABLE

( Champagne Yellow & Brass )

| NAME        | WINSLET TABLE (Champagne Yellow & Brass)                                                                                                                                                                                                                                                                                                             |
|-------------|------------------------------------------------------------------------------------------------------------------------------------------------------------------------------------------------------------------------------------------------------------------------------------------------------------------------------------------------------|
| PRODUCT     | 1052-BPCR25                                                                                                                                                                                                                                                                                                                                          |
| DIMENSIONS  | 22.5" DIA X 25"H                                                                                                                                                                                                                                                                                                                                     |
| SHOWN IN    | Material: Ice Cracked Resin, Brass<br>Color: Champagne Yellow (25), Polished<br>Finish: Polished, Crystal Coated                                                                                                                                                                                                                                     |
| DESCRIPTION | Luxury two tiered side table designed by Sylvan S.F. Constructed in a<br>striking ice-cracked resin finish. The translucent table tops glisten as<br>light bounces through the hand-fractured facets. The table tops<br>whimsically float on polished metal arms and legs. Available in a<br>variety of ice-cracked resin colors and metal finishes. |