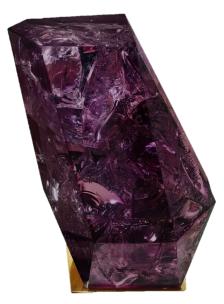

## RADIANT TABLE (Deep Amethyst CR41)

| NAME        | RADIANT TABLE (Deep Amethyst CR41)                                                                                                                                                                                                                                                                                |
|-------------|-------------------------------------------------------------------------------------------------------------------------------------------------------------------------------------------------------------------------------------------------------------------------------------------------------------------|
| PRODUCT     | 1048-CR41                                                                                                                                                                                                                                                                                                         |
| DIMENSIONS  | W 19" X D 14" X H 22"                                                                                                                                                                                                                                                                                             |
| SHOWN IN    | Material: Ice-Cracked Resin<br>Color: Deep Amethyst CR41<br>Finish: Hand Polished High Gloss                                                                                                                                                                                                                      |
| DESCRIPTION | The Radiant Side Table is a gemcut resin side table designed by<br>Sylvan S.F. The faceted table is cast in a labor-intense ice-cracked<br>resin medium. The fractal resin dazzles as light bounces through the<br>translucent material. Various ice-cracked resin colors and finishes<br>available upon request. |