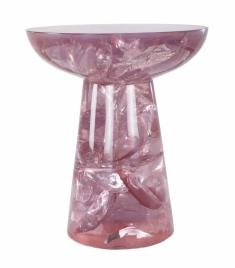

## GLACIER-RESIN SIDE TABLE

( Pink Champagne)

| NAME        | GLACIER-RESIN SIDE TABLE (Pink Champagne)                                                                                                                                                                                                                                                                                                                          |
|-------------|--------------------------------------------------------------------------------------------------------------------------------------------------------------------------------------------------------------------------------------------------------------------------------------------------------------------------------------------------------------------|
| PRODUCT     | 1016-SIDE-CR44                                                                                                                                                                                                                                                                                                                                                     |
| DIMENSIONS  | DIA 19.25" X H 22.5" (LG)                                                                                                                                                                                                                                                                                                                                          |
| SHOWN IN    | Materials: Glacier Resin<br>Color: Pink<br>Finish: Hand-Polished High Gloss                                                                                                                                                                                                                                                                                        |
| DESCRIPTION | Contemporary translucent resin side table designed by Sylvan S.F.<br>The artisan-induced glacial effect fascinates as light refracts through<br>the swirls of this unique medium. A perfect side table for any luxury<br>interior setting. This transparent sculptural side table is finished with<br>a hand-polished high-gloss coat that is smooth to the touch. |