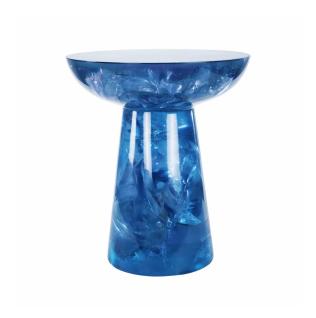

## GLACIER-RESIN SIDE TABLE

(Coloured Resin)

NAME GLACIER-RESIN SIDE TABLE (Coloured Resin)

PRODUCT 1016-SIDE-CR11

DIMENSIONS DIA 19.25" X H 22.5"

SHOWN IN Materials: Glacier Resin

Color: Vibrant Blue (CR-11)

Finish: Hand-Polished High Gloss

DESCRIPTION The Glacier Resin Side Table by Sylvan S.F. is finished in a striking

purple amethyst coloured resin. The artisan-induced glacial effect fascinates as light refracts through the swirls of this unique medium. A perfect side table for any luxury interior setting - this sculptural side table is finished with a hand-polished high-gloss coat that is

smooth to the touch.