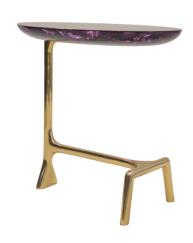

## RESIN UOVO SIDE TABLE

( Purple Amethyst )

NAME RESIN UOVO SIDE TABLE (Purple Amethyst)

PRODUCT 1009-BPIR43

DIMENSIONS | W22.25" x D14.25" x H22"

SHOWN IN Material: Brass, Ice-Cracked Resin

Color: Polished, Deep Amethyst Finish: Crystal Coated, Polished

DESCRIPTION The Uovo Side Table by Sylvan S.F. is a classic side table fit for any

luxury interior. The oval table top is finished in an dazzling fractal resin medium. Light bounces off the interior facets illuminating the exquisite quality of the piece. The sculptural base is cast and clad in polished brass. A protective crystal coating is applied to the polished brass base preventing fingerprints and tarnishing. Pit holes are