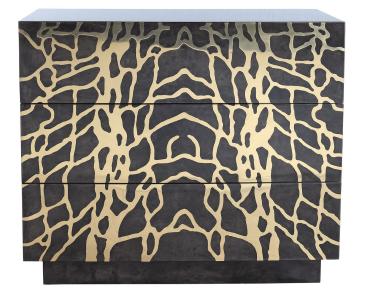

## TIBERIUS CHEST OF DRAWERS

| NAME        | TIBERIUS CHEST OF DRAWERS                                                                                                                                                                                                                                                         |
|-------------|-----------------------------------------------------------------------------------------------------------------------------------------------------------------------------------------------------------------------------------------------------------------------------------|
| PRODUCT     | 6033-PC                                                                                                                                                                                                                                                                           |
| DIMENSIONS  | W 39" X D 18" X H 33.5"                                                                                                                                                                                                                                                           |
| SHOWN IN    | Material: Parchment, Brass, Mahogany<br>Color: Charcoal, Polished, Maple<br>Finish: Resin-Glazed, Crystal Coated, Polished                                                                                                                                                        |
| DESCRIPTION | The Tiberus Chest is mantled in a luxurious hand-dyed goatskin with<br>brass inlaid accents. The flowing brass inlay design progresses across<br>drawer fronts seamlessly addiing to the elequence of this piece.<br>Drawers open on push to reveal a polished mahogany interior. |