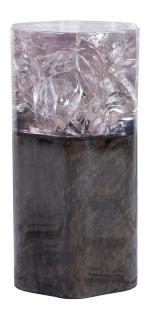

## RYTEL TABLE

(Charcoal)

NAME RYTEL TABLE (Charcoal)

PRODUCT 1005-PC

DIMENSIONS W 12.5" X D 12" X H25"

SHOWN IN Material: Parchment, Ice-Cracked Resin

Color: Charcoal, Clear Amethyst Finish: Resin-Glazed, Polished

DESCRIPTION This stylish Rytel Side Table is grounded by an organic looking tree

stump base. The base is finished in a luxurious hand-dyed parchment

material and sealed with a high-gloss resin glaze. Grounding

elements continue with a crystal-like clear amethyst ice-cracked resin top. This contemporary side table gleams from across the room as

light bounces through the faceted fractal resin top.