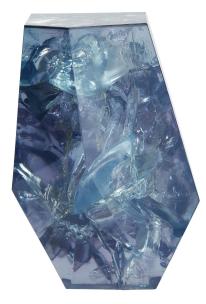

## RADIANT SIDE TABLE

| NAME        | RADIANT SIDE TABLE (Yellow CR-24)                                                                                                                                                                                                                                                                                 |
|-------------|-------------------------------------------------------------------------------------------------------------------------------------------------------------------------------------------------------------------------------------------------------------------------------------------------------------------|
| PRODUCT     | 1048-CR24                                                                                                                                                                                                                                                                                                         |
| DIMENSIONS  | W 19" X D 14" X H 22"                                                                                                                                                                                                                                                                                             |
| SHOWN IN    | Material: Ice-Cracked Resin<br>Color: Yellow CR24<br>Finish: Hand Polished High Gloss                                                                                                                                                                                                                             |
| DESCRIPTION | The Radiant Side Table is a gemcut resin side table designed by<br>Sylvan S.F. The faceted table is cast in a labor-intense ice-cracked<br>resin medium. The fractal resin dazzles as light bounces through the<br>translucent material. Various ice-cracked resin colors and finishes<br>available upon request. |