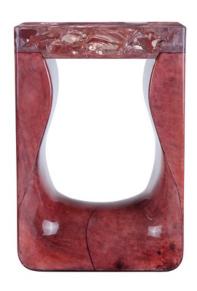

## SPIAGGA SIDE TABLE

(Eggplant)

NAME SPIAGGA SIDE TABLE (Eggplant)

PRODUCT 1049-PEIR

DIMENSIONS W 22" X D 22" X H 22"

SHOWN IN Material: Parchment, Ice-Cracked Resin

Color: Eggplant, Clear Amethyst Finish: Resin-Glazed, Polished

DESCRIPTION The Spiaggia Side Table is a scupturally modern occassional table

designed by Sylvan S.F. The curvilinear base is mantled in a luxurious hand-dyed goatskin finish. A high-gloss resin-glaze finish protects and magnifies the leather detail. The top of the table is finished in polished ice-cracked coloured resin. Available in multiple parchment goatskin

and ice-cracked resin color options.