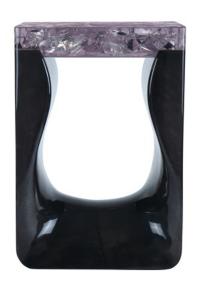

## SPIAGGA SIDE TABLE

(Charcoal)

NAME SPIAGGA SIDE TABLE (Charcoal)

PRODUCT 1049-PCIR

DIMENSIONS W 22" X D 22" X H 22"

SHOWN IN Material: Parchment, Ice-Cracked Resin

Color: Charcoal, Clear Amethyst Finish: Resin-Glazed, Polished

DESCRIPTION The Spiaggia Side Table is a scupturally modern occassional table

designed by Sylvan S.F. The curvilinear base is mantled in a luxurious hand-dyed goatskin finish. A high-gloss resin-glaze finish protects and magnifies the leather detail. The top of the table is finished in polished ice-cracked coloured resin. Available in multiple parchment goatskin

and ice-cracked resin color options.