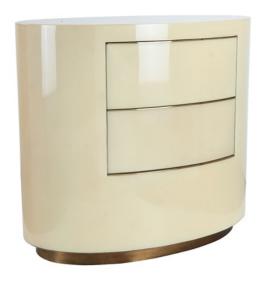

## ORTA BEDSIDE TABLE

(Natural Parchment)

NAME ORTA BEDSIDE TABLE (Natural Parchment)

PRODUCT 6032-PN

DIMENSIONS W27" X D17" X 24"

SHOWN IN Material: Parchment, Brass, Mahogany

Color: Natural, Polished, Maple

Finish: Resin-Glazed, Crystal Coated, Polished

DESCRIPTION The Orta Bedside Table is an oval shaped side table with drawers

designed by Sylvan S.F. The body is mantled in a luxurious hand-dyed parchment goatskin. The leather medium is sealed with a protective high-gloss resin-glaze that adds depth to the leather detailing. Two drawers open on push to reveal polished solid mahogany interiors. Touches of polished brass, on the plinth bass and edges of drawers

add sophistication to the elegant piece.