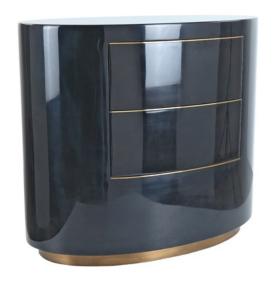

## ORTA BEDSIDE TABLE

(Charcoal Parchment)

NAME ORTA BEDSIDE TABLE (Charcoal Parchment)

PRODUCT 6032-PC

DIMENSIONS W27" X D17" X 24"

SHOWN IN Material: Parchment, Brass, Mahogany

Color: Charcoal, Polished, Maple

Finish: Resin-Glazed, Crystal Coated, Polished

DESCRIPTION The Orta Bedside Table is an oval shaped side table with drawers

designed by Sylvan S.F. The body is mantled in a luxurious hand-dyed parchment goatskin. The leather medium is sealed with a protective high-gloss resin-glaze that adds depth to the leather detailing. Two drawers open on push to reveal polished solid mahogany interiors. Touches of polished brass, on the plinth bass and edges of drawers

add sophistication to the elegant piece.