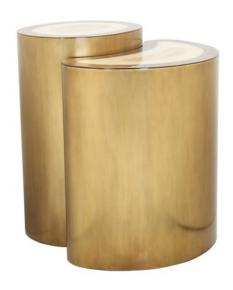

## NAPOLI SIDE TABLE

(Brown, Natural, Tan)

NAME NAPOLI SIDE TABLE (Brown, Natural, Tan)

PRODUCT 1041

DIMENSIONS SIZE SET/2:

W 20.5" X D 18" X H 21"

#1 : W13.5" X D 11.5" X H 21" #2 : W18.25" X D 11" X H 19"

SHOWN IN Material: Parchment, Bronze

Color: 3 Tones: Brown, Natural, Tan, Polished

Finish: Resin-Glazed, Crystal Coated

DESCRIPTION The Napoli Side Table by Sylvan S.F. is composed of two polished brass

nesting tables. The table tops are finished in a luxurious hand-dyed goatskin. The goatskin is inlaid in three contrasting color tones,

creating a unique Neopolitain effect. A high-gloss resin-glaze seals the parchment while adding dimension to the leather detailing. Various

materials and finishes available upon request.