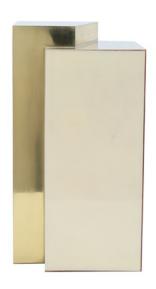

## ISOLOA SIDE TABLE

(Natural & Polished Brass)

NAME ISOLOA SIDE TABLE (Natural & Polished Brass)

PRODUCT 1051-PN

DIMENSIONS W 12.50" X D 11" X H 23.50"

SHOWN IN Material: Parchment, Brass

Color: Natural, Polished

Finish: Resin Glazed, Crystal Coated

DESCRIPTION The Isoloa Side Table is a structural two-level side table designed by

Sylvan S.F. The body is mantled in a luxurious hand-dyed goatskin. A high-gloss resin glaze protects and adds depth to the leather detail. A polished brass edge-detail can be found in the center of the table adding sophistication to the classic piece. Availale in various parchment

goatskin colors and metal finishes.