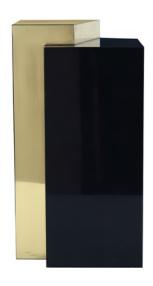

## ISOLOA SIDE TABLE

(Charcoal & Polished Brass)

NAME ISOLOA SIDE TABLE (Charcoal & Polished Brass)

PRODUCT 1051-PCB

DIMENSIONS W 12.50" X D 11" X H 23.50"

SHOWN IN Material: Parchment, Brass

Color: Charcoal, Polished

Finish: Resin Glazed, Crystal Coated

DESCRIPTION The Isoloa Side Table is a structural two-level side table designed by

Sylvan S.F. The body is mantled in a luxurious hand-dyed goatskin. A high-gloss resin glaze protects and adds depth to the leather detail. A polished brass edge-detail can be found in the center of the table adding sophistication to the classic piece. Availale in various parchment

goatskin colors and metal finishes.