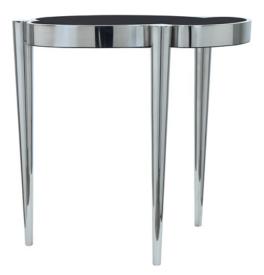

## FERMO SIDE TABLE

(Parchment & Stainless Steel)

| NAME        | FERMO SIDE TABLE (Parchment & Stainless Steel)                                                                                                                                                                                                                                                                                                                 |
|-------------|----------------------------------------------------------------------------------------------------------------------------------------------------------------------------------------------------------------------------------------------------------------------------------------------------------------------------------------------------------------|
| PRODUCT     | 1017-SSPC                                                                                                                                                                                                                                                                                                                                                      |
| DIMENSIONS  | W23" X D14.50" X H22"                                                                                                                                                                                                                                                                                                                                          |
| SHOWN IN    | Material: Brass<br>Color: Polished<br>Finish: Crystal Coated                                                                                                                                                                                                                                                                                                   |
| DESCRIPTION | The modern Fermo Side Table by Sylvan S.F. is cast and clad in a<br>luxurious polished Stainless Steel finish. A freeform stainless steel top<br>floats on three polished Stainless steel legs creating assymetrical allure.<br>A high-gloss crystal coating is applied to the metal preventing<br>fingerprints and tarnishing while adding a luxurious sheen. |