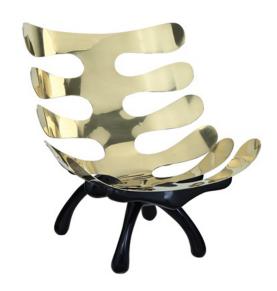

## CATERPILLAR BRASS CHAIR

NAME CATERPILLAR BRASS CHAIR

PRODUCT 9010

DIMENSIONS H 36" X W 30" X D 31.5"

SHOWN IN Material: Brass, Resin

Color: Brush Polished, Jet-Black Finish: Crystal Coated, Hand Polished

DESCRIPTION Bold and creative sculptural form seating the Brass Caterpillar Chair is

perfect for any modern space. Hand sculpted life-like legs and spine are finished with a high-gloss jet-black resin and extend up the back of the chair supporting the brass caterpillar arms. The ergonomic and stunning caterpillar seat is hand sculpted from a single sheet of brass.

The vantage point is superb from every angle.