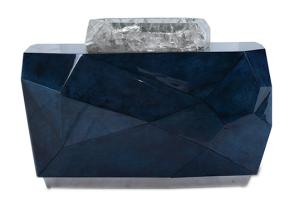

## POPOVA VANITY

(Lapiz & Stainless)

NAME POPOVA VANITY (Lapiz & Stainless)

PRODUCT VAN-3P

DIMENSIONS W50" X D23" X H33.5"

SHOWN IN Materials: Parchment, Stainless, Ice-Resin

Color: Lapiz, Polished, Clear

Finish: Resin-Glazed, Crystal Coated, Polished

DESCRIPTION The Parchment Popova Vanity is a modern bathroom / powder room

vanity by Sylvan S.F. The faceted body is customizable in a variety of luxury finish options including hand-dyed parchment, polished brass, polished stainless steel and exotic wood veneers. Three hidden storage drawers open on push to reveal hand-polished Mahogany interior.

A protective "crystal coating" is applied to all metals while parchment is

sealed with a protective high-gloss resin glaze. Ice-cracked crystal resin

sink is included. Plumbing fixtures and hardware are not included.