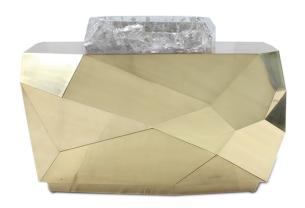

## POPOVA VANITY

(Natural & Brass)

NAME TERAN WASHBASIN (Charcoal & Stainless)

PRODUCT VAN-3B

DIMENSIONS W50" X D23" X H33.5"

SHOWN IN Materials: Brass, Ice-Resin

Color: Polished, Clear Amethyst Finish: Crystal Coated, Polished

DESCRIPTION The Brass Popova Vanity is a modern bathroom / powder room vanity by

Sylvan S.F. The faceted body is customizable in a variety of luxury finish options including hand-dyed parchment, polished brass, polished stainless steel and exotic wood veneers. Three hidden storage drawers

open on push to reveal hand-polished Mahogany interior.

A protective "crystal coating" is applied to all metals while parchment is sealed with a protective high-gloss resin glaze. Ice-cracked crystal resin sink is included. Plumbing fixtures and hardware are not included.