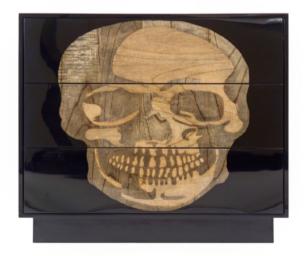

## SKULL SCENE SIDE TABLE

| NAME        | SKULL SCENE CHEST (3 Drawers)                                                                                                                                                                                                                                                                                                 |
|-------------|-------------------------------------------------------------------------------------------------------------------------------------------------------------------------------------------------------------------------------------------------------------------------------------------------------------------------------|
| PRODUCT     | 6016-T                                                                                                                                                                                                                                                                                                                        |
| DIMENSIONS  | W 25.5" X D 14" X H 28"                                                                                                                                                                                                                                                                                                       |
| SHOWN IN    | Material: Resin, Wood Inlay<br>Color: Jet-Black, Mango, Mahogany<br>Finish: Polished, Polished                                                                                                                                                                                                                                |
| DESCRIPTION | Skull Scene Side Table 3 drawers finished in polished Black resin with<br>a elaborate animal motif made from Mango and Mahogany contrast-<br>ing wood inlay. The 3-drawer chest can be used as a bedside table or<br>entry way table with storage. Easy-glide drawers open on push to<br>reveal a polished mahogany interior. |