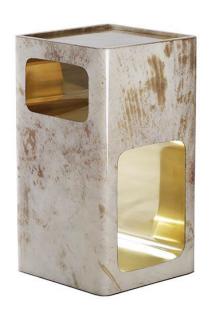

## SARDINIA SIDE TABLE

(Reversed Tan Parchment)

NAME SARDINIA SIDE TABLE (Reversed Tan Parchment)

PRODUCT 1040-PRT

DIMENSIONS W 12" X D 12" X H 22"

SHOWN IN Material: Parchment, Brass

Color: Reversed Tan, Polished

Finish: Resin-Glazed, Crystal Coated

DESCRIPTION The Sardinia Side Table by Sylvan SF is a structural

beauty. The catchall-style top is mantled in a luxurious hand-dyed parchment with a high-gloss resin glaze finish. The body is finished in a contrasting reverseed-parchment finish in the same color as the top. Two notches, lined in polished brass, run through the center of the table. Available in various parchment colors and

metal finishes upon request.