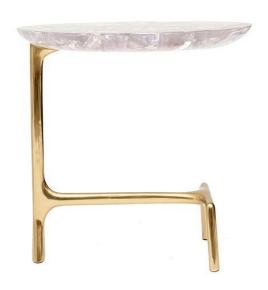

## RESIN UOVO SIDE TABLE

(Clear Amethyst)

NAME RESIN UOVO SIDE TABLE (Clear Amethyst)

PRODUCT 1009-IRCA

DIMENSIONS W 22.25" x D 14.25" x H 22"

SHOWN IN Material: Brass, Ice-Cracked Resin

Color: Polished, Clear Amethyst Finish: Crystal Coated, Polished

DESCRIPTION The Uovo Side Table by Sylvan S.F. is a classic side

table fit for any luxury interior. The oval table top is finished in an dazzling fractal resin medium. Light bounces off the interior facets illuminating the exquisite quality of the piece. The scuptural base is cast and clad in polished brass. A protective crystal coating is applied to the base to prevent fingerprints and tarnishing. Pit holes are natural in the metal base due to casting process. Various resin colors available upon request.