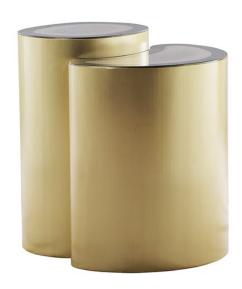

## NAPOLI SIDE TABLE

(Charcoal, Grey, Natural)

NAME NAPOLI SIDE TABLE (Charcoal, Grey, Natural)

PRODUCT 1041-PCGN

DIMENSIONS SIZE SET/2:

W 20.5" X D 18" X H 21"

#1 : W13.5" X D 11.5" X H 21" #2 : W18.25" X D 11" X H 19"

SHOWN IN Material: Parchment, Brass

Color: 3 Tones:Charcoal, Natural, Grey, Polished

Finish: Resin-Glazed, Crystal Coated

DESCRIPTION The Mioni Side Table by Sylvan S.F. is composed of two polished brass

nesting tables. The table tops are finished in a luxurious hand-dyed goatskin. The goatskin is inlaid in three contrasting color tones,

creating a unique Neopolitain effect. A high-gloss resin-glaze seals the parchment while adding dimension to the leather detailing. Various