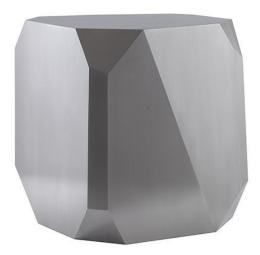

## HENGE SIDE TABLE

| NAME        | HENGE SIDE TABLE                                                                                                                                                                                                                                                                                                |
|-------------|-----------------------------------------------------------------------------------------------------------------------------------------------------------------------------------------------------------------------------------------------------------------------------------------------------------------|
| PRODUCT     | 1028-SP                                                                                                                                                                                                                                                                                                         |
| DIMENSIONS  | 20" D X 20" W X 22" H                                                                                                                                                                                                                                                                                           |
| SHOWN IN    | Materials: Stainless Steel<br>Color: Polished<br>Topcoat: Crystal Coated                                                                                                                                                                                                                                        |
| DESCRIPTION | The Henge Side Table is a faceted stainless side<br>table designed by Sylvan S.F. The polished<br>stainless steel is finished with a high-gloss crystal<br>coating that protects the material from tarnishing<br>while adding a luxurious sheen. Available in a<br>variety of metals and finishes upon request. |