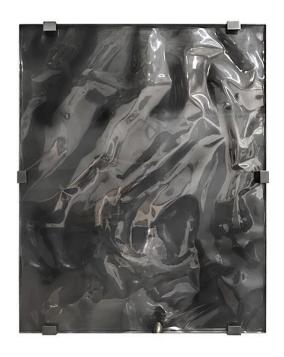

## AQUA ART MIRROR

(Smoke)

NAME AQUA ART MIRROR (Smoke)

PRODUCT ART-1MN

DIMENSIONS 40"W X 50"H X 4"D

SHOWN IN Material: Resin, Stainless Steel

Color: Mercury, Polished Finish: Crystal Coated

DESCRIPTION

The Aqua Art Mirror is a reflective sculptural wall element displayed as art. A mirrored reflective back creates a shimmering wave that penetrates through the resin face. Six brushed polished clasps secure the resin sheet adding a polished touch to a modern and edgy art-mirror. Art mirror may be installed independently, as a pair or even as a customized series of multiple units for a more dramatic effect.