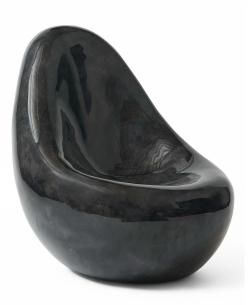

## PARCHMENT EGG CHAIR (Charcoal)

| NAME        | PARCHMENT EGG CHAIR (Charcoal)                                                                                                                                                                                                                                                                                                                                                                                                                     |
|-------------|----------------------------------------------------------------------------------------------------------------------------------------------------------------------------------------------------------------------------------------------------------------------------------------------------------------------------------------------------------------------------------------------------------------------------------------------------|
| PRODUCT #   | 9002-PC                                                                                                                                                                                                                                                                                                                                                                                                                                            |
| DIMENSIONS  | 29" W x 32" H x 33" D                                                                                                                                                                                                                                                                                                                                                                                                                              |
| SHOWN IN    | Material: Parchment<br>Color: Charcoal<br>Topcoat: Hand Polished High Gloss Resin                                                                                                                                                                                                                                                                                                                                                                  |
| DESCRIPTION | The Parchment Egg Chair is the newest<br>addition to the Sylvan SF family of luxury<br>seating. As comfortable as it is divine the<br>Egg Chair is skillfully mantled in a rich<br>charcoal color parchment and hand<br>polished with a thick clear resin coat. The<br>brilliant high gloss resin illuminates the<br>rounded body and adds luxury to the rich<br>hand dyed parchment beneath. Simply put<br>the Egg Chair is sleek and oh-so-chic! |
| NOTES       | Please inquire for pricing, lead time & other<br>finish options. Parchment colors may vary<br>up to 20%.                                                                                                                                                                                                                                                                                                                                           |